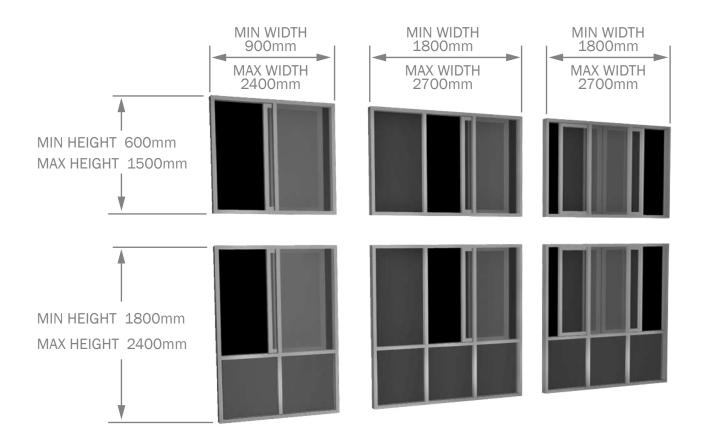

### SG SERIES

NOTE: ALL SIZES ARE TYPICAL RATHER THAN DEFINITIVE. FOR SIZES & CONFIGURATIONS OUTSIDE OF THESE, PLEASE DISCUSS WITH YOUR RYLOCK SALES CONSULTANT

#### Sizing

Window style & opening detail should be considered as viewed externally Sizes indicated are the overall window size. Reveal is inline with outer frame dimension For Stud openings add 20mm to both height & width