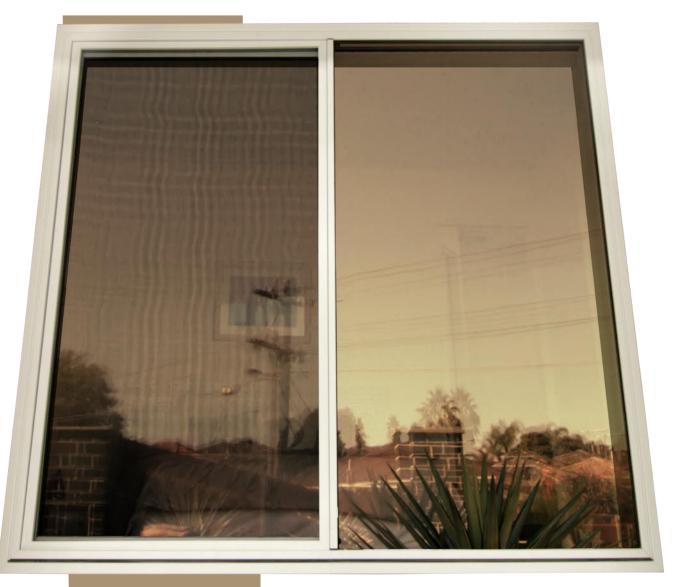

# HORIZONTAL SLIDING WINDOW

SG SERIES

A wide selection of high performance glass types can be specified within the SG Series. These include body tints, super tints & a range of laminated glass up to 6.76mm in thickness

All glass is installed into vinyl sided rebates, ensuring vibration free glazing. A co-extruded santroprene inner seal resists shrinkage whilst assisting with the products weatherproofing

Reveals are pre-primed, providing a smooth surface for painting