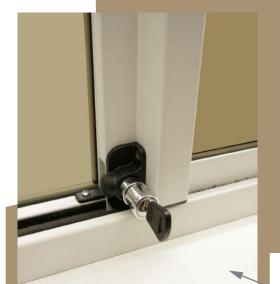

# HORIZONTAL SLIDING WINDOW



SG SERIES

A wide selection of high performance glass types can be specified within the SG Series. These include body tints, super tints & a range of laminated glass up to 6.76mm in thickness





All glass is installed into vinyl sided rebates, ensuring vibration free glazing. A co-extruded santroprene inner seal resists shrinkage whilst assisting with the products weatherproofing



Reveals are pre-primed, providing a smooth surface for painting

The push-lock also latches for vent-locking

## HORIZONTAL SLIDING WINDOW



### SG SERIES



NOTE: ALL SIZES ARE TYPICAL RATHER THAN DEFINITIVE. FOR SIZES & CONFIGURATIONS OUTSIDE OF THESE, PLEASE DISCUSS WITH YOUR RYLOCK SALES CONSULTANT

#### Sizing

Window style & opening detail should be considered as viewed externally Sizes indicated are the overall window size. Reveal is inline with outer frame dimension For Stud openings add 20mm to both height & width

#### Glazing

Glazing strength to minimum N3 rating as per AS4055 - 2006 Max