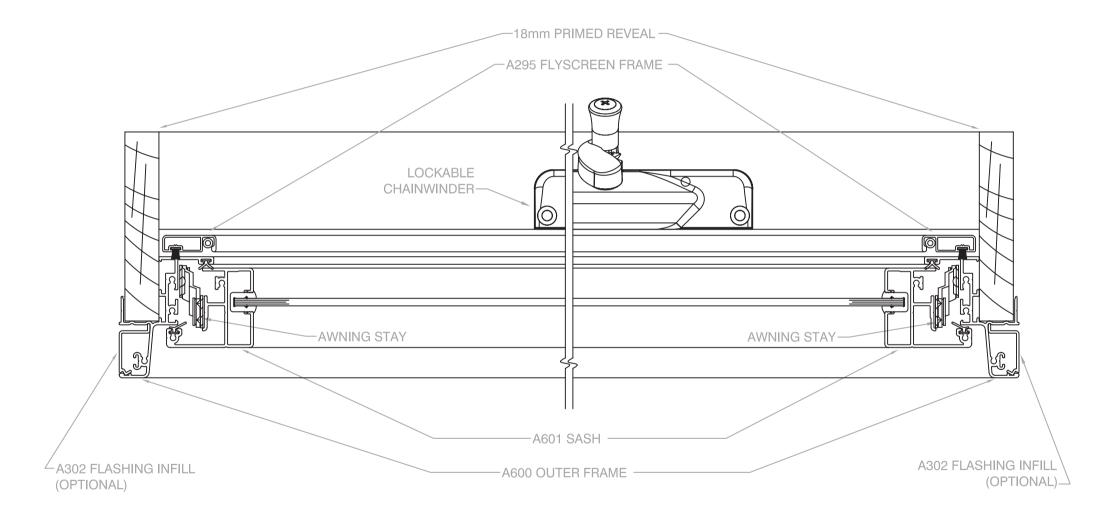

## AWNING WINDOW SG SERIES

## Scale 1:2@A4, Horizontal Cross Section

The intellectual property on this drawing including rights in respect of copyright & patents are owned by Rylock Pty. Ltd. All rights reserved. This drawing expires 31 December, 2014 or earlier. Visit www.rylock.com for most current version