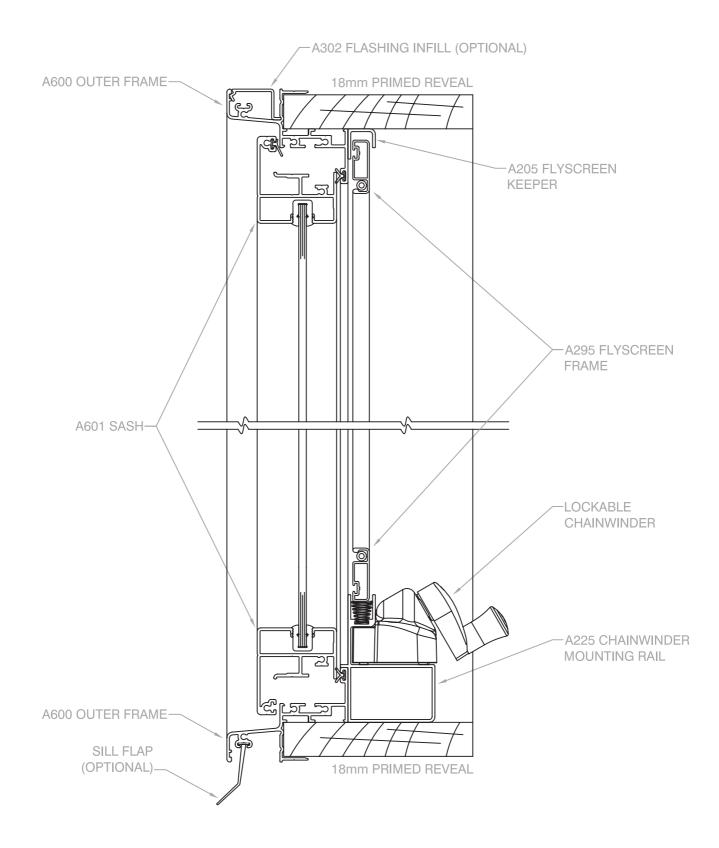

## AWNING WINDOW SG SERIES

## Scale 1:2@A4, Vertical Cross Section

The intellectual property on this drawing including rights in respect of copyright & patents are owned by Rylock Pty. Ltd. All rights reserved. This drawing expires 31 December, 2014 or earlier. Visit www.rylock.com for most current version