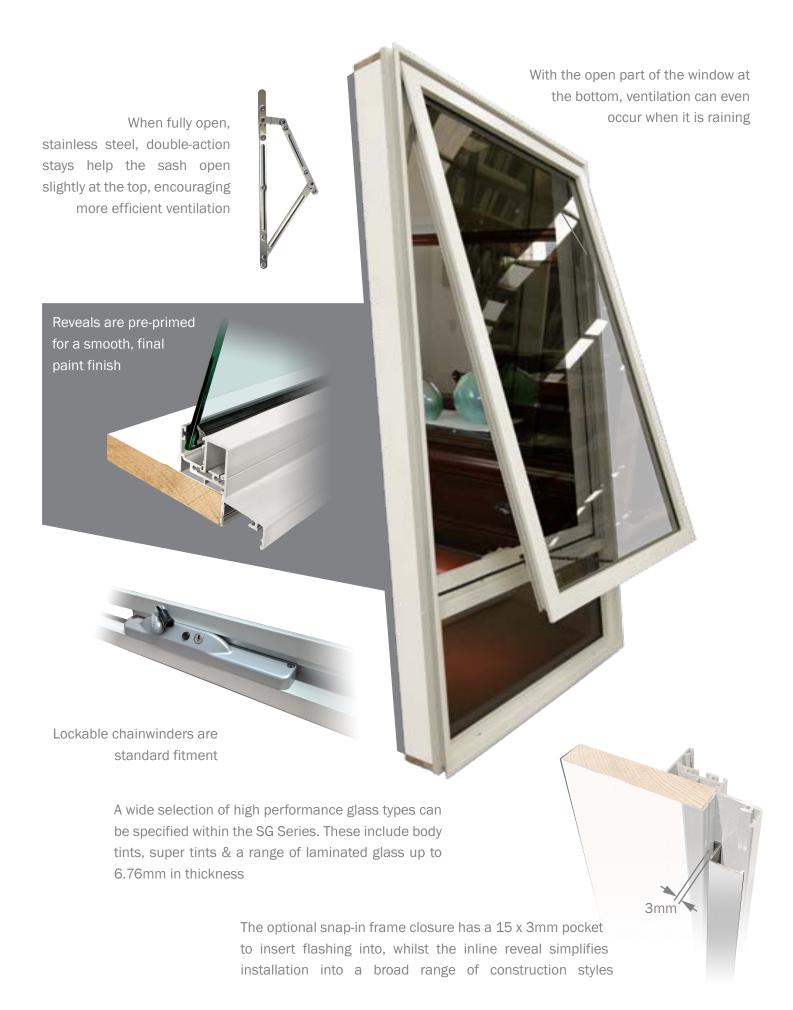

### Glazing

Glazing strength to minimum N3 rating as per AS4055 - 2006 Maximum glass thickness is 6.76mm (laminated)

### Specify

Frame colour, configuration, height, width & overall depth Optional: chainwinder colour, frame infill, sill flap, glass type