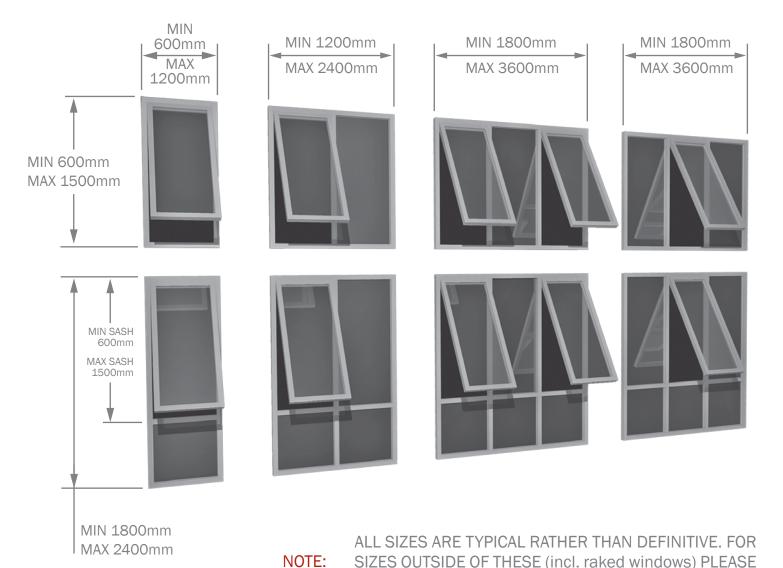

#### Sizing

Window style & opening detail should be considered as viewed externally

Sizes indicated are the overall window size. Reveal is inline with outer frame dimension.

For Stud openings add 20mm to both height & width