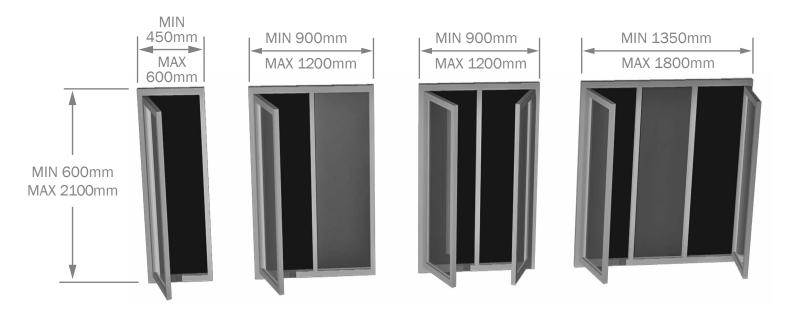

### RYLOCK BAL C40 SERIES

NO INDIVIDUAL PANEL MAY EXCEED 2.4 sq. m IN AREA, OR 2400mm IN ANY DIMENSION MAXIMUM SASH WEIGHT IS 25kg

OUTER FRAME CANNOT EXCEED 3000mm IN EITHER HEIGHT OR WIDTH

NOTE: SIZES ARE OFTEN TYPICAL RATHER THAN DEFINITIVE. FOR SIZES OUTSIDE OF THESE PLEASE DISCUSS WITH YOUR RYLOCK SALES CONSULTANT

#### Sizing

Window style & opening detail should be considered as viewed externally Sizes indicated are the overall window size. Reveal is inline with outer frame dimension. For Stud openings add 20mm to both height & width