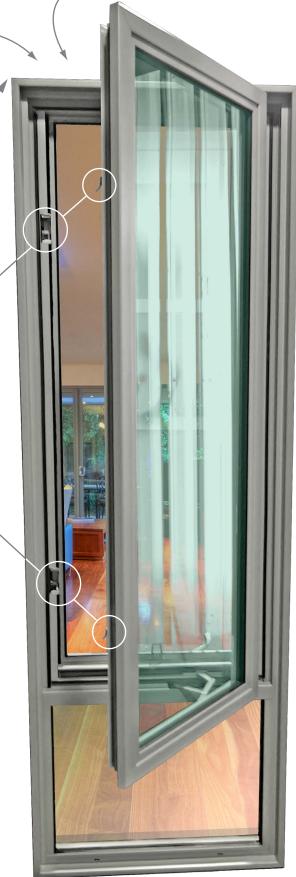

> Outer frame & sash corners are mitred, enhancing the clean appearance of the window. The substantial frame couples neatly with fixed panels up to 2.4 square metres, & sliding or hinged doors

To ensure a tight seal when closed, additional latches clamp the sash tightly against the frame

The operator handle folds neatly away from window dressings, giving a clean internal appearance. Stainless Steel fly screens (with extruded frames) are standard fitment to protect from any unexpected ember attacks

#### Glazing

Glazing strength to minimum N3 rating as per AS4055 - 2006 Rylock 'BAL C40 double glazing' only Any opening sash will be screened with stainless steel mesh