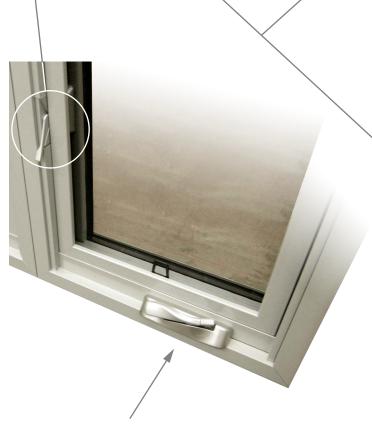

> Outer frame & sash corners are mitred, enhancing the clean appearance of the window. The substantial frame couples neatly with fixed panels up to 2.4 square metres, & sliding or hinged doors

To ensure a tight seal when closed, additional latches clamp the sash tightly against the frame

The operator handle folds neatly away from window dressings, giving a clean internal appearance. Stainless Steel fly screens (with extruded frames) are standard fitment to protect from any unexpected ember attacks